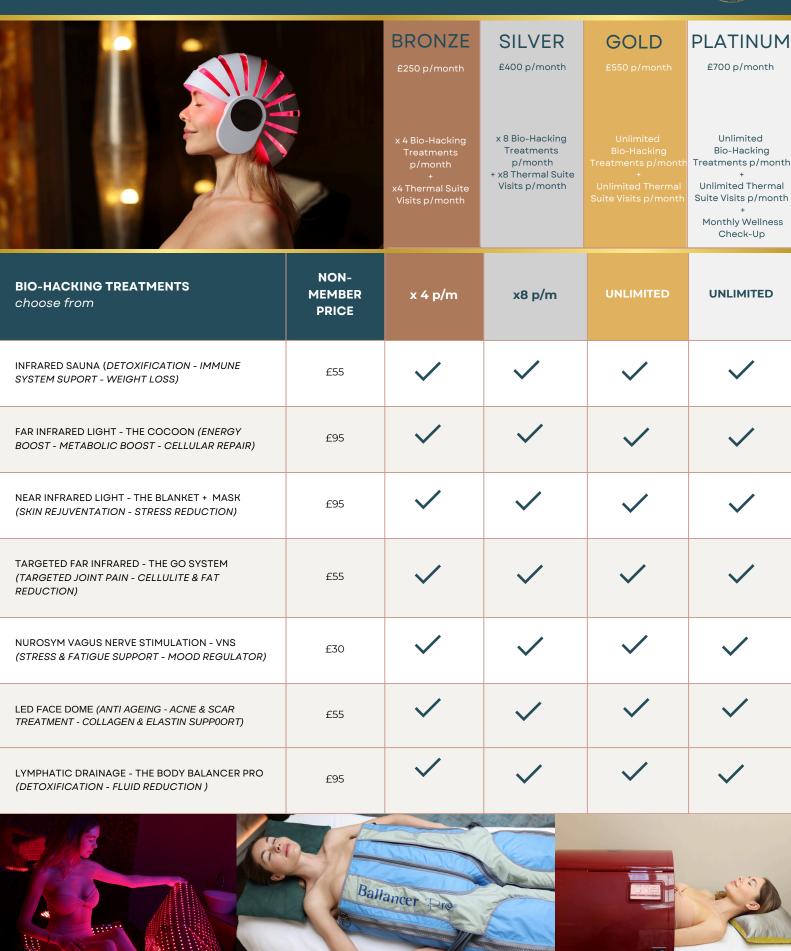

## SPA & WELLNESS MEMBERSHIP

| MEMBER BENEFITS                                              |                                                                                                                                                                                                                                                  | BRONZE                 | SILVER          | GOLD                 | PLATINUM          |                              |  |  |
|--------------------------------------------------------------|--------------------------------------------------------------------------------------------------------------------------------------------------------------------------------------------------------------------------------------------------|------------------------|-----------------|----------------------|-------------------|------------------------------|--|--|
| BI-ANNUAL WELLNESS<br>CHECK-UP                               |                                                                                                                                                                                                                                                  | <b>✓</b>               | <b>✓</b>        | <b>✓</b>             | <b>~</b>          |                              |  |  |
| KINESIOLOGY FOOD<br>ALLERGIES &<br>SUPPLEMENT TESTING        |                                                                                                                                                                                                                                                  | <b>✓</b>               | <b>✓</b>        | <b>~</b>             | <b>~</b>          |                              |  |  |
| COMPLIMENTARY LED<br>HELMET                                  |                                                                                                                                                                                                                                                  | <b>✓</b>               | <b>✓</b>        | <b>✓</b>             | <b>~</b>          |                              |  |  |
| COMPLIMENTARY VNS                                            |                                                                                                                                                                                                                                                  | <b>✓</b>               | <b>✓</b>        | <b>✓</b>             | <b>✓</b>          |                              |  |  |
| +Optimal Health<br>Bolt On                                   | Optimal Health Bolt On + enables you to enhance any membership level with diagnostic testing. This includes a consultation (valued at £250 per test) to interpret results and provide personalised recommendations, all included in the pricing. |                        |                 |                      |                   |                              |  |  |
| WELLNESS<br>ASSESSMENT                                       | NON-<br>MEMBERS                                                                                                                                                                                                                                  | BRONZE                 | SILVER          | GOLD                 | PLATINUM          | + OPTIMAL<br>HEALTH          |  |  |
| MONTHLY WELLNESS<br>CHECK-UP                                 | £150                                                                                                                                                                                                                                             | £120                   | £120            | £120                 | <b>✓</b>          |                              |  |  |
| MONTHLY HERBAL<br>PRESCRIPTION                               | £150                                                                                                                                                                                                                                             | £120                   | £120            | £120                 | <b>~</b>          |                              |  |  |
| MENTAL & EMOTIONAL<br>HEALTH ASSESSMENT &<br>RECOMMENDATIONS | £150                                                                                                                                                                                                                                             | £120                   | £120            | £120                 | <b>~</b>          | <b>~</b>                     |  |  |
| HOMEOPATHY<br>CONSULTATION                                   | £150                                                                                                                                                                                                                                             | £120                   | £120            | £120                 | <b>~</b>          |                              |  |  |
| TOXIC LOAD<br>ASSESSMENT &<br>RECOMMENDATIONS                | £200                                                                                                                                                                                                                                             | £160                   | £160            | £160                 | <b>~</b>          | <b>~</b>                     |  |  |
| NUTRITION<br>CONSULTATION & DIET<br>PLAN                     | £200                                                                                                                                                                                                                                             | £160                   | £160            | £160                 | <b>~</b>          | <b>~</b>                     |  |  |
| 3 MONTH<br>NATUROPATHIC<br>PROGRAMME                         | NON-<br>MEMBERS<br>£1500                                                                                                                                                                                                                         | <b>BRONZE</b><br>£1250 | SILVER<br>£1250 | <b>GOLD</b><br>£1250 | PLATINUM<br>£1250 | + OPTIMAL<br>HEALTH<br>£1250 |  |  |