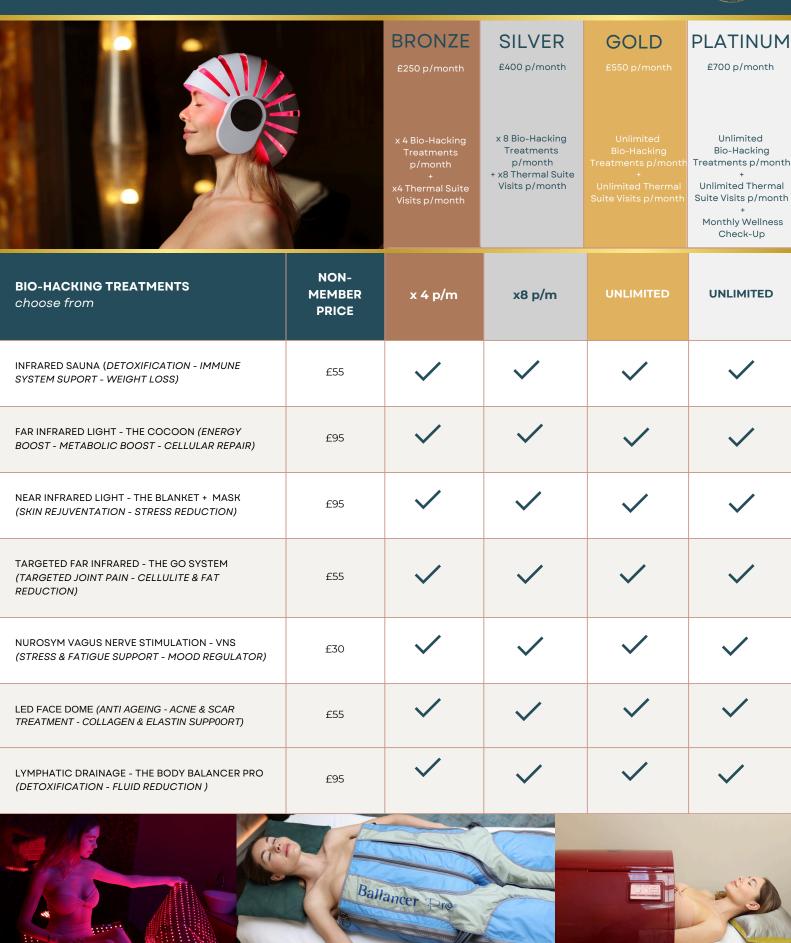

## SPA & WELLNESS MEMBERSHIP

| MEMBER BENEFITS                                              |                                                                                                                                                                                                                                                  | BRONZE          | SILVER          | GOLD                 | PLATINUM          |                              |  |  |
|--------------------------------------------------------------|--------------------------------------------------------------------------------------------------------------------------------------------------------------------------------------------------------------------------------------------------|-----------------|-----------------|----------------------|-------------------|------------------------------|--|--|
| BI-ANNUAL WELLNESS<br>CHECK-UP                               |                                                                                                                                                                                                                                                  | <b>~</b>        | <b>✓</b>        | <b>~</b>             | <b>~</b>          |                              |  |  |
| KINESIOLOGY FOOD<br>ALLERGIES &<br>SUPPLEMENT TESTING        |                                                                                                                                                                                                                                                  | <b>✓</b>        | <b>✓</b>        | <b>~</b>             | <b>~</b>          |                              |  |  |
| COMPLIMENTARY LED<br>HELMET                                  |                                                                                                                                                                                                                                                  | <b>~</b>        | <b>✓</b>        | <b>✓</b>             | <b>~</b>          |                              |  |  |
| COMPLIMENTARY VNS                                            |                                                                                                                                                                                                                                                  | <b>✓</b>        | <b>✓</b>        | <b>✓</b>             | <b>✓</b>          |                              |  |  |
| +Optimal Health<br>Bolt On                                   | Optimal Health Bolt On + enables you to enhance any membership level with diagnostic testing. This includes a consultation (valued at £250 per test) to interpret results and provide personalised recommendations, all included in the pricing. |                 |                 |                      |                   |                              |  |  |
| WELLNESS<br>ASSESSMENT                                       | NON-<br>MEMBERS                                                                                                                                                                                                                                  | BRONZE          | SILVER          | GOLD                 | PLATINUM          | + OPTIMAL<br>HEALTH          |  |  |
| MONTHLY WELLNESS<br>CHECK-UP                                 | £150                                                                                                                                                                                                                                             | £120            | £120            | £120                 | <b>✓</b>          |                              |  |  |
| MONTHLY HERBAL<br>PRESCRIPTION                               | £150                                                                                                                                                                                                                                             | £120            | £120            | £120                 | <b>✓</b>          |                              |  |  |
| MENTAL & EMOTIONAL<br>HEALTH ASSESSMENT &<br>RECOMMENDATIONS | £150                                                                                                                                                                                                                                             | £120            | £120            | £120                 | <b>✓</b>          | <b>~</b>                     |  |  |
| HOMEOPATHY<br>CONSULTATION                                   | £150                                                                                                                                                                                                                                             | £120            | £120            | £120                 | <b>✓</b>          |                              |  |  |
| TOXIC LOAD ASSESSMENT & RECOMMENDATIONS                      | £200                                                                                                                                                                                                                                             | £160            | £160            | £160                 | <b>~</b>          | <b>~</b>                     |  |  |
| NUTRITION<br>CONSULTATION & DIET<br>PLAN                     | £200                                                                                                                                                                                                                                             | £160            | £160            | £160                 | <b>~</b>          | <b>~</b>                     |  |  |
| 3 MONTH<br>NATUROPATHIC<br>PROGRAMME                         | NON-<br>MEMBERS<br>£1500                                                                                                                                                                                                                         | BRONZE<br>£1250 | SILVER<br>£1250 | <b>GOLD</b><br>£1250 | PLATINUM<br>£1250 | + OPTIMAL<br>HEALTH<br>£1250 |  |  |

<sup>\*</sup>A one-time £250 joining fee applies to all memberships