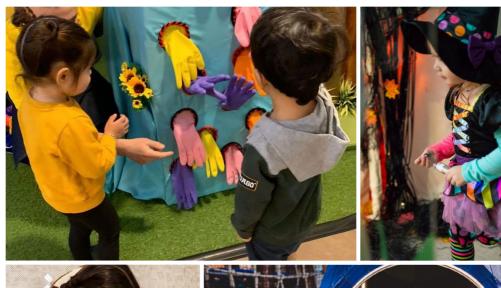

# THE KIDS CLUB

#### AT CLOUD TWELVE

### Cloud Twelve memberships include:

- Access to a magical forest-themed play zone
  - Children's café and Parent's Lounge
- Kids classes: music, art, nutrition, science & nature, magic & movement
  - Cloud Twelve welcome pack with a sensory play gift box
    - Complimentary crèche sessions and guest passes
  - Monthly members newsletter with exclusive members only offers
- Welcome voucher and exclusive rates to experience Cloud Twelve services
  - •Inclusive food and beverage credit for members and associated members use