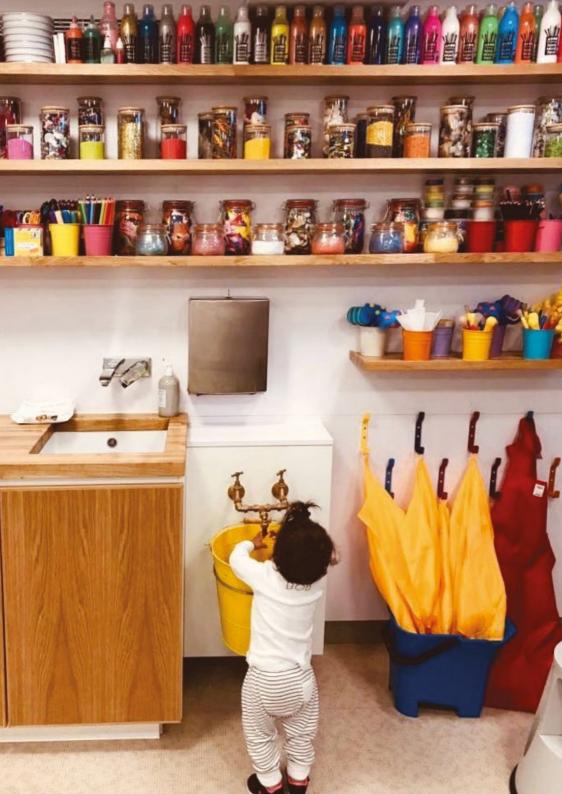

### Cloud Twelve memberships include:

- Access to a magical forest-themed play zone
  - Children's café and Parent's Lounge
- Kids classes: music, art, nutrition, science & nature, magic & movement
  - Cloud Twelve welcome pack with a sensory play gift box
    - Complimentary crèche sessions and guest passes
  - Monthly members newsletter with exclusive members only offers
- Welcome voucher and exclusive rates to experience Cloud Twelve services
  - •Inclusive food and beverage credit for members and associated members use