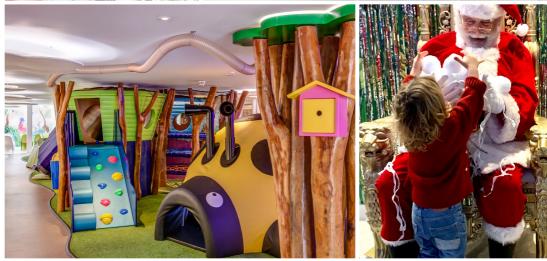

# THE KIDS CLUB

#### AT CLOUD TWELVE

### Cloud Twelve memberships include:

- Access to a magical forest-themed play zone
  - Children's café and Parent's Lounge
- Kids classes: music, art, nutrition, science & nature, magic & movement
  - Cloud Twelve welcome pack with a sensory play gift box
    - Complimentary crèche sessions and guest passes
  - Monthly members newsletter with exclusive members only offers
- Welcome voucher and exclusive rates to experience Cloud Twelve services
  - •Inclusive food and beverage credit for members and associated members use