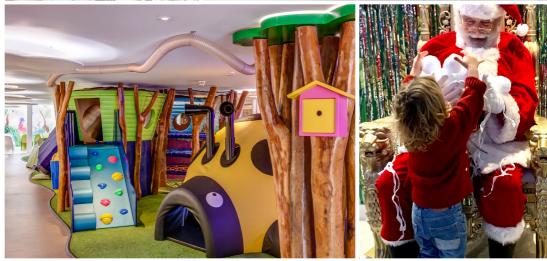

# THE KIDS CLUB

#### AT CLOUD TWELVE

#### Cloud Twelve memberships include:

- Access to a magical forest-themed play zone
  - Children's café and Parent's Lounge
- Kids classes: music, art, nutrition, science & nature, magic & movement
  - Cloud Twelve welcome pack with a sensory play gift box\*
    - Complimentary crèche sessions and guest passes
- Monthly members newsletter with exclusive members only offers
- Welcome voucher and exclusive rates to experience Cloud Twelve services