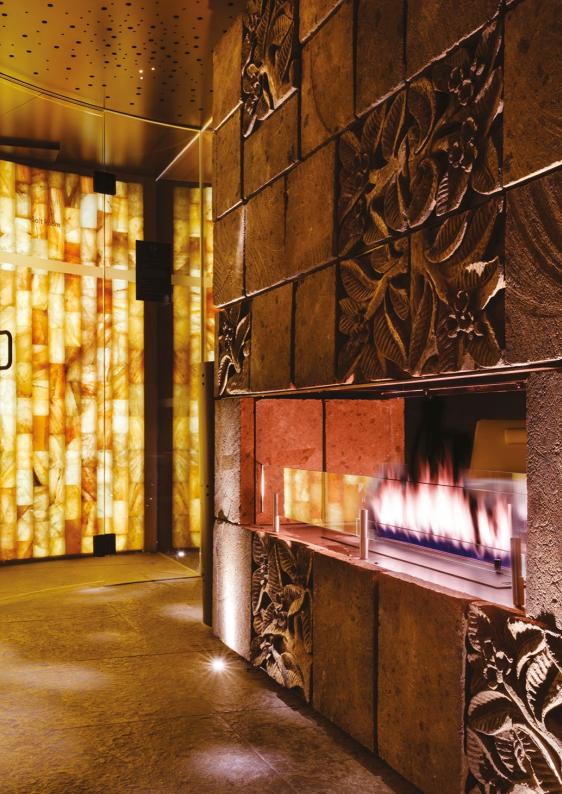

# THE SPA

#### AT CLOUD TWELVE

| THE SPA MEMBERSHIP OFFERING                                                                 | Adult Only (Use in spa only)<br>£1,500 pa |
|---------------------------------------------------------------------------------------------|-------------------------------------------|
| £1500 annual credit for spa treatments                                                      | $\checkmark$                              |
| 20% discount off spa treatments for member and their guests                                 | ✓                                         |
| Annual complimentary wellness consultation with the resident naturopath                     | ✓                                         |
| Preferential booking for wellness and lifestyle events                                      | ✓                                         |
| 10% discount on retail products                                                             | ✓                                         |
| Unlimited use of wellness facilities inclusive of thermal suite, sauna, steam and salt room | ✓                                         |
| One complimentary infrared sauna session                                                    | $\checkmark$                              |