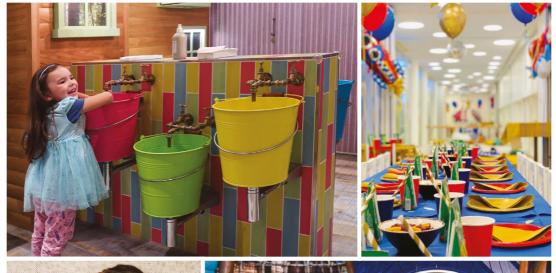

# THE KIDS CLUB

#### AT CLOUD TWELVE

# Cloud Twelve memberships include:

- Access to a magical forest-themed play zone
  - Children's café and Parent's Lounge
- Kids classes: music, art, nutrition, science & nature, magic & movement
  - Cloud Twelve welcome pack with a sensory play gift box
    - Complimentary crèche sessions and guest passes
  - Monthly members newsletter with exclusive members only offers
- Welcome voucher and exclusive rates to experience Cloud Twelve services
- Inclusive food and beverage credit for members and associated members use