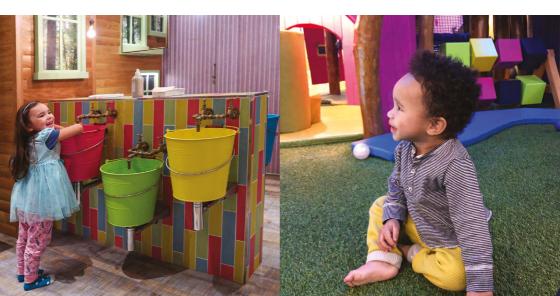

#### Crèche Policy

The Crèche is available to children aged 0 to Twelve years. Please refer to membership type for hours included in the membership.

a) Maximum of 2 consecutive hours per single crèche session available to members.

b) The parents or guardians are required to stay on the premises while their children are in the Crèche.

c) Block bookings for Creche is not available.

d) Additional hours of crèche can be purchased outside of the membership with a cost of £15 per hour.

e) The Crèche follows the guidelines set out in the Early Years Foundation Stage with regards to the ratio of children to qualified staff in the given space.

f) Crèche sessions are available to members only; guests of members are prohibited from booking crèche sessions and parents or guardians are required to remain in the space with their children.

g) Creche sessions should be booked in advance of arrival to ensure facilitation.