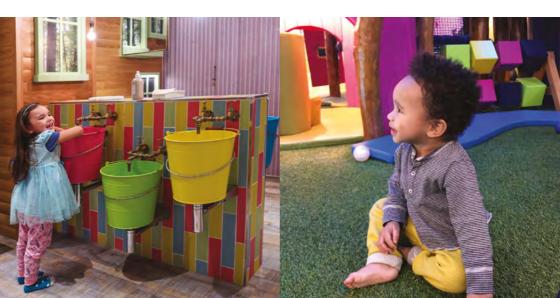

## Family Space Memberships

#### Mon-Sat 09.00-19.00 Sun 09.00-18.00

Memberships for the Family Space are available for children from Birth to Twelve Years of Age.

Benefits included with a Cloud Twelve Membership:

- Access to a Magical Forest-Themed Play zone, Children's Café and Parent's Lounge.
- Kids classes: Music, Art, Cooking, Science & Nature, Magic, Baby Yoqa & Movement.
- Cloud Twelve goody bag containing bespoke Cloud Twelve Cuddly Toy, Colouring book, Crayons and Socks.
- Complimentary child-led crèche sessions and quest passes.
- Monthly Members 'What's On' with exclusive promotions for our Spa, Salon and Wellness Clinic.
- Monthly Members Newsletter with featured articles to support your child's growth and development.
- Welcome Voucher and exclusive rates for the five elements of our club.
- Member Credit Account, for use of members and associated members.