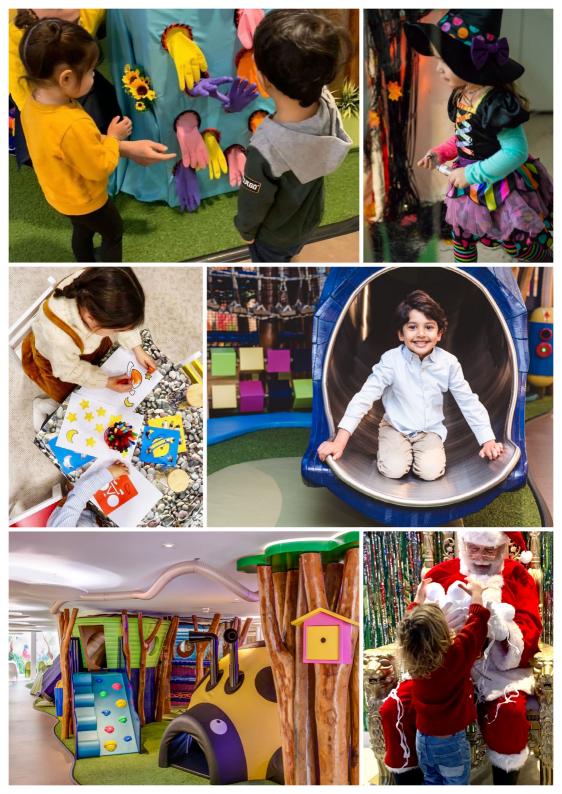

# THE KIDS CLUB

#### AT CLOUD TWELVE

### MEMBERSHIPS FOR THE KIDS CLUB ARE AVAILABLE FOR CHILDREN FROM BIRTH TO SEVEN YEARS OF AGE

Cloud Twelve memberships include:

- Access to a magical forest-themed play zone
  - Children's café and Parent's Lounge
- Kids classes: music, art, nutrition, science & nature, magic & movement
  - Cloud Twelve welcome pack with a sensory play gift box\*
    - Complimentary crèche sessions and guest passes
- Monthly members newsletter with exclusive members only offers
- Welcome voucher and exclusive rates to experience Cloud Twelve services